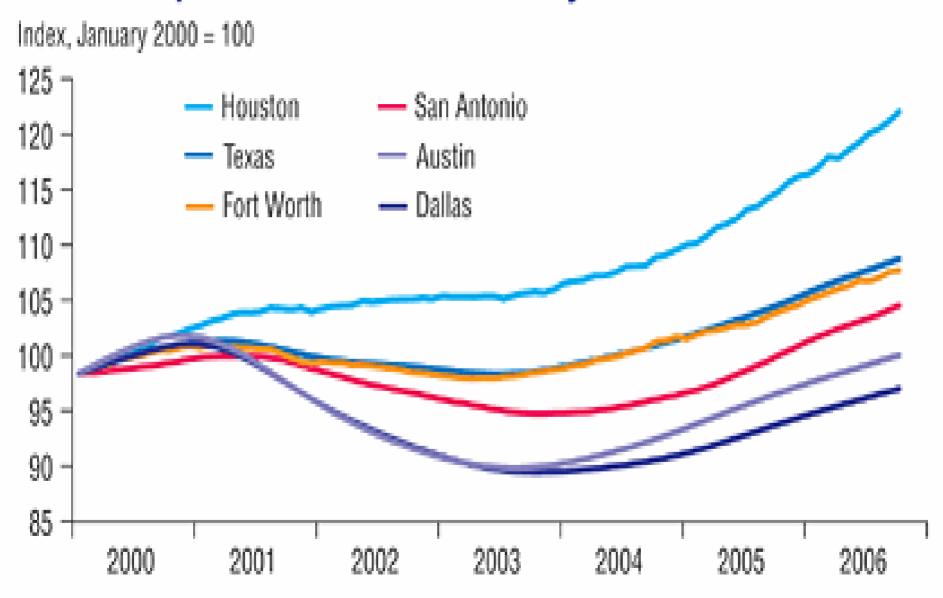

Largest                    | Current Dollars |  |  |
|----------------------------|-----------------|--|--|
| Industries                 | (\$Billions)    |  |  |
| Manufacturing              | 122.0           |  |  |
| Government                 | 107.9           |  |  |
| Real Estate                | 90.7            |  |  |
| Mining                     | 87.3            |  |  |
| Wholesale Trade            | 65.5            |  |  |
| Retail Trade               | 65.1            |  |  |
| Professional/Tech Services | 63.1            |  |  |
| Finance & Insurance        | 60.9            |  |  |

#### TEXAS BUSINESS—CYCLE INDEX

MONTHLY, SEASONALLY ADJUSTED, 1987=100



LAST DATA ENTRY OCTOBER 2008

Source: Dallas Federal Reserve Bank

#### Business-Cycle Indexes: Texas and Major Metros



## Texas Cement Suppliers (Gray Cement)

- Eleven (11) Cement Companies
  - Production Capacity Estimated to be 12.8 million st annually (10 Plants)
  - Additional 2.3 million st expanded plant capacity is planned over next three years
  - Seven (7) companies importing in excess of
     3.5 Million st of Foreign Cement annually
  - 130,000 st additional storage capacity for imports is presently under construction

#### Market Share in Texas Year to Date thru Sept 2005/2006

(Short Tons)

| YTD 2005                                      | <b>%</b>                                                                                                                                                                    | YTD 2006