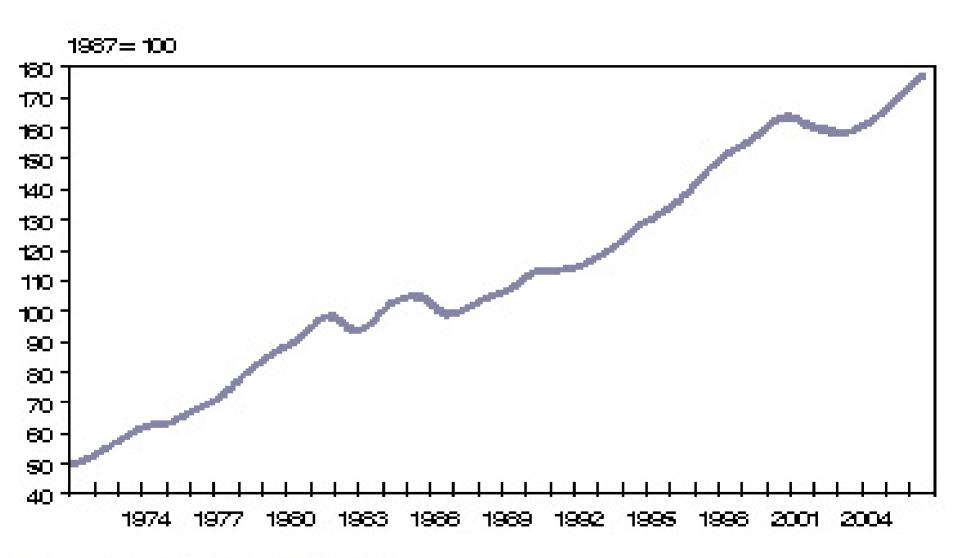

#### TEXAS BUSINESS—CYCLE INDEX

MONTHLY, SEASONALLY ADJUSTED, 1987=100

LAST DATA ENTRY OCTOBER 2008

Source: Dallas Federal Reserve Bank