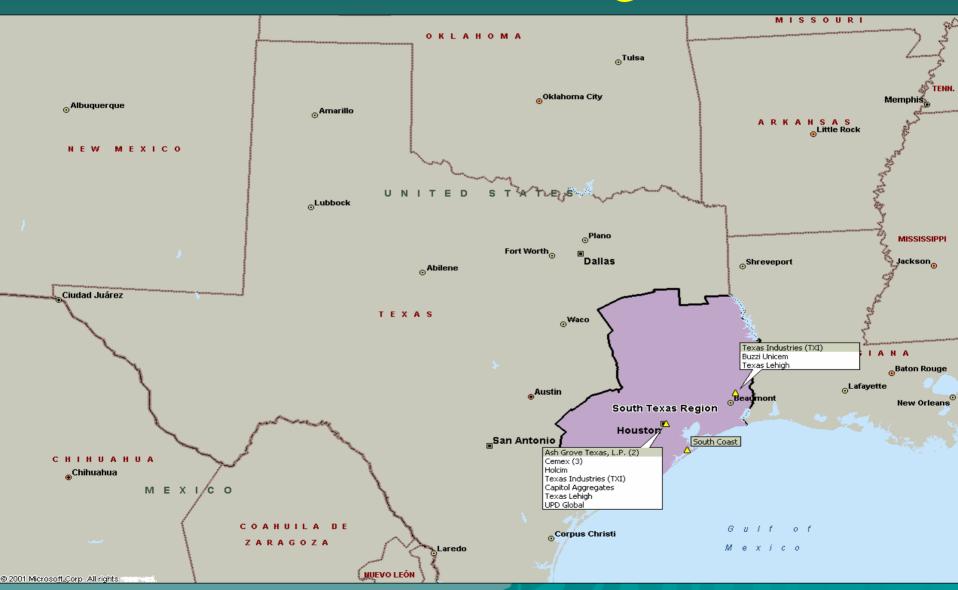

## South Texas Region

#### South Texas Region

#### South Texas Region

- Consumed in excess of 5 million st of cement in 2005
- ◆ Ten (10) of eleven (11) Texas cement suppliers participate in the South Texas Market
- Region imported in excess of 2.8 million st in 2005 through Houston/Galveston Customs District

#### Houston Metro Market

- Consumes in excess of 4 million st of South Texas Region usage
- ◆ 100% of cement consumed in the Houston market is supplied by ship, barge, rail or truck.
- 75% of the cement is used in Ready Mix Concrete
- Six (6) largest ready mix producers service over 70% of the R/M concrete market
- Four (4) of the six are owned by cement companies