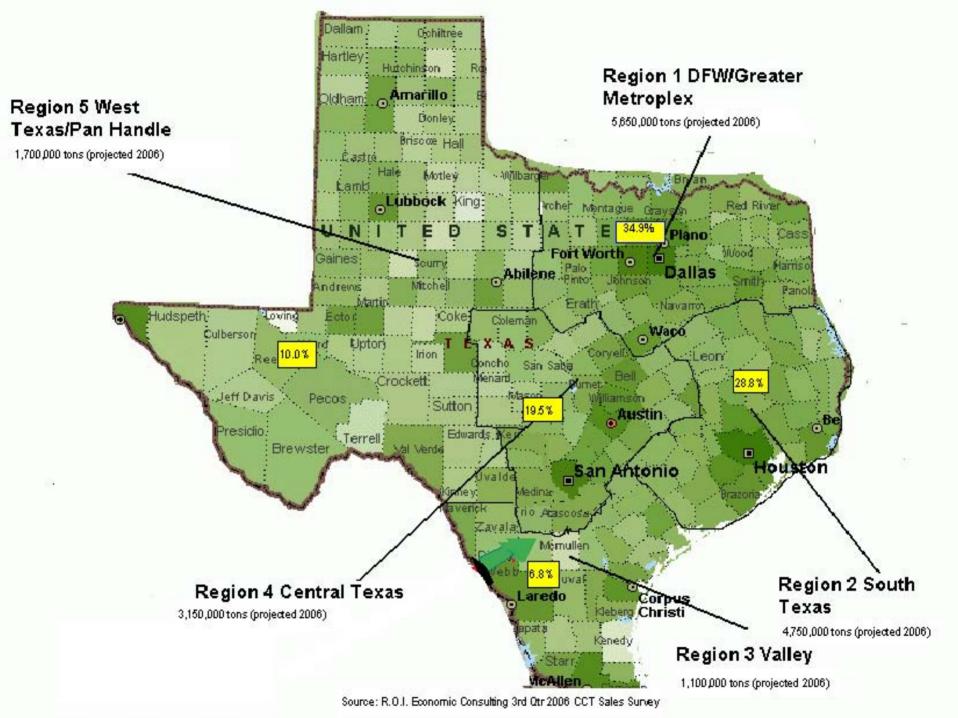

## South Texas Region

#### South Texas Region

#### South Texas Region

- Consumed in excess of 5 million st of cement in 2005
- ◆ Ten (10) of eleven (11) Texas cement suppliers participate in the South Texas Market
- Region imported in excess of 2.8 million st in 2005 through Houston/Galveston Customs District

#### Houston Metro Market

- Consumes in excess of 4 million st of South Texas Region usage
- ◆ 100% of cement consumed in the Houston market is supplied by ship, barge, rail or truck.
- 75% of the cement is used in Ready Mix Concrete
- Six (6) largest ready mix producers service over 70% of the R/M concrete market
- Four (4) of the six are owned by cement companies

### In Summary

- Texas market consumes in excess of 16 million tons of cement annually
- Approximately 75 % produced in state, with the remaining 25% imported from foreign sources
- South Texas Region consumes almost 30% of the state total
- ◆ 80% of South Texas Region is consumed in Houston Metro Area, supplied by ten (10) of the eleven(11) cement companies in the state, making it one of the most competitive areas in the country