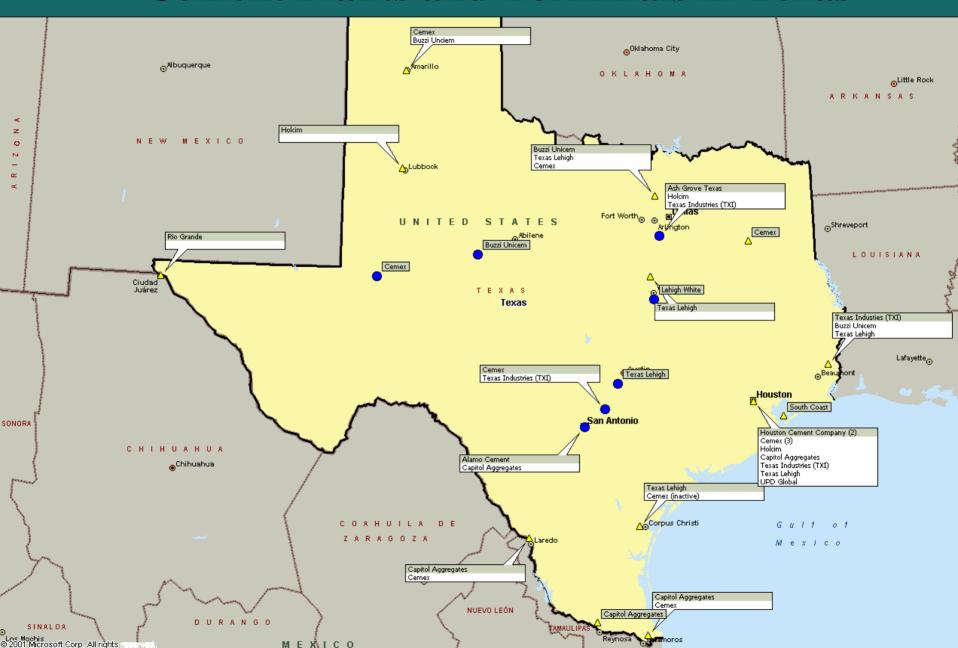

,219       14.05%       1,848,817         1,079,880       8.65%       1,174,397         915,303       7.33%       900,780         718,663       5.76%       691,733         613,156       4.91%       570,662         302,475       2.42%       289,163         174,555       1.40%       205,640         0       0.00%       154,137         163,038       1.31%       154,641         186,225       1.49%       204,535         12,487,460       thru Sept       12,902,415 |

(Others = Lehigh White, Federal White, Savannah Cement, Latarge Calcium, Able Supply, Tejas Cement, AHI Supply)



#### Cement Usage by Category

- ◆ Ready Mix -- 63.2%
- ◆ Contractor Sales 10.9%
- ◆ Soil Stabilization 5.6%
- ◆ Concrete Products 6.9%
- → Masonry Cement 2.6%
- ◆ Other 10.8%

#### Cement Plants and Terminals in Texas



## South Texas Region

#### South Texas Region



#### South Texas Region

- Consumed in excess of 5 million st of cement in 2005
- ◆ Ten (10) of eleven (11) Texas cement suppliers participate in the South Texas Market
- Region imported in excess of 2.8 million st in 2005 through Houston/Galveston Customs District

#### Houston Metro Market

- Consumes in excess of 4 million st of South Texas Region usage
- ◆ 100% of cement consumed in the Houston market is supplied by ship, barge, rail or truck.
- 75% of the cement is used in Ready Mix Concrete
- Six (6) largest ready mix producers service over 70% of the R/M concrete market
- Four (4) of the six are owned by cement companies

### In Summary

- Texas market consumes in excess of 16 million tons of cement annually
- Approximately 75 % pr